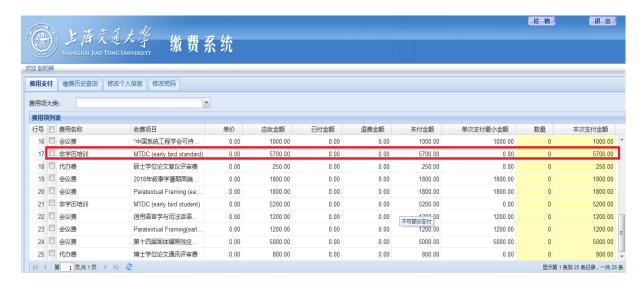

2. **Early bird, before March 1<sup>st</sup> 2019**: university faculty and staff registering before 1 March 2019 should choose the item "MTDC (early bird standard)" as shown below: fees totalling RMB5700.