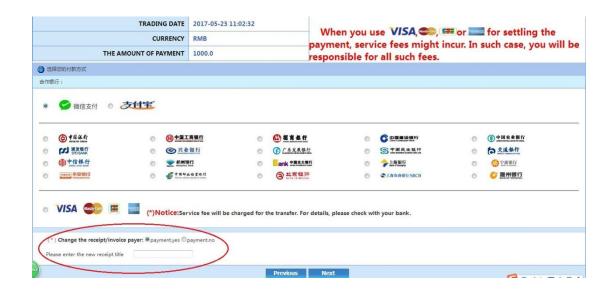

Then, click on the button "pay".

3. Please choose one of the payment methods as illustrated below to make your payment:

## \*\*Notice for Chinese participants:

On this page, please click "payment.yes" to enter **the name to appear on the receipt** and the **tax number**, which will be used as the title of your receipt. Otherwise, the title of your receipt will be the username that you use to access this online payment portal. Please be aware that once the receipt is issued, corrections are not possible.

国内参会者特别注意:在此页面,需要修改**缴费单位名称**和**纳税人识别号**,此缴费单位名称将会作为发票抬头。请认真填写,否则发票一经开出,不退不换。缴费后请邮件 bakercentre@163.com.告知作为回执。以便为您提前准备发票。

4. Click on "Next" to complete the payment.

If you have any questions about using the online payment platform, please contact us via email: <a href="mailto:bakercentre@163.com">bakercentre@163.com</a>.