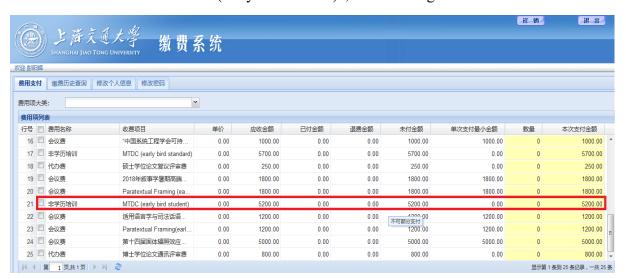

Students should choose "MTDC (early bird student)", fees totalling RMB5200 as shown below

Then, click on the button "pay".

Late registration, after March 1<sup>st</sup> 2019: University faculty or staff registering after March 1<sup>st</sup> 2019 should choose the item "MTDC (standard)", fees totalling RMB6200. Students registering after March 1<sup>st</sup> 2019 should choose "MTDC (student)", fees totalling RMB5700.